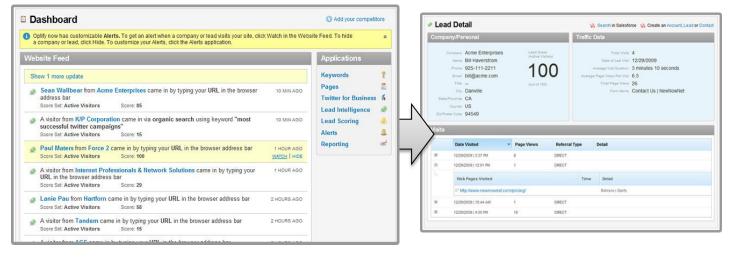

## Website Visitor Tracking

- Email alerts tell you who was on your website.
- Click to see what they looked at and for how long.
- Our lead scoring will separate "qualified" leads vs. "passer-bys"
- Useful for prospecting but also upselling existing customers.